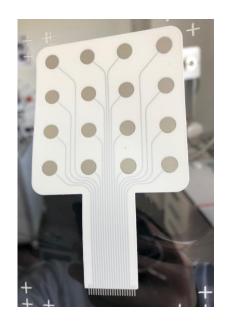

#### **Electrode Demonstrators**

- » AAU EMG Electrodes printed devices used to record muscle movement.
- » TEC FES Electrodes printed devices used to stimulate muscle movement.
- » IDUN ECG electrodes chest worn devices to measured ECG signals.

#### Printed Electronics Demonstrators

- » RISE Printed transitor circuits on plastic film
- » BCM, TUC and ABL Printed electrodes and multi-layer structures
- » SCT Printed devices on plastic film