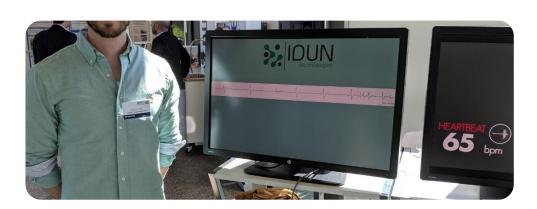

#### **Electrode Demonstrators**

- » AAU EMG Electrodes printed devices used to record muscle movement.
- » TEC FES Electrodes printed devices used to stimulate muscle movement.
- » IDUN ECG electrodes chest worn devices to measured ECG signals.