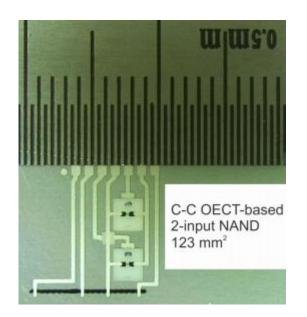

#### Printed Electronics Demonstrators

- » RISE Printed transitor circuits on plastic film
- » BCM, TUC and ABL Printed electrodes and multi-layer structures
- » SCT Printed devices on plastic film