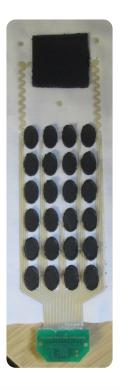

#### **Electrode Demonstrators**

- » AAU EMG Electrodes printed devices used to record muscle movement.
- » TEC FES Electrodes printed devices used to stimulate muscle movement.
- » IDUN ECG electrodes chest worn devices to measured ECG signals.