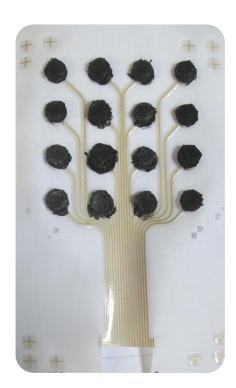

#### **Electrode Demonstrators**

- » AAU EMG Electrodes printed devices used to record muscle movement.
- » TEC FES Electrodes printed devices used to stimulate muscle movement.
- » IDUN ECG electrodes chest worn devices to measured ECG signals.

#### Printed Electronics Demonstrators

- » RISE Printed transitor circuits on plastic film
- » BCM, TUC and ABL Printed electrodes and multi-layer structures
- » SCT Printed devices on plastic film