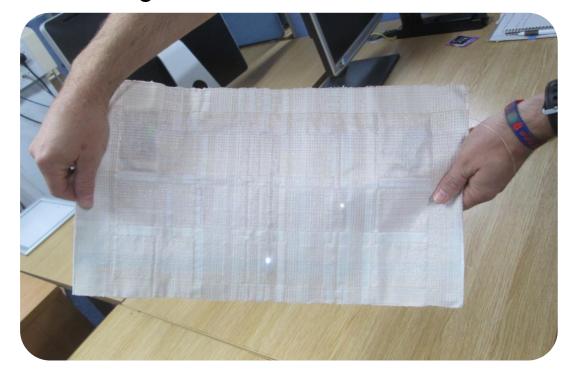

#### E-textile Demonstrators

- » UoS Printed Stimulation and Recording electrodes on fabric
- » UoS Electronics integrated into textiles