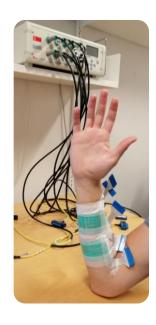

#### **Electrode Demonstrators**

- » AAU EMG Electrodes printed devices used to record muscle movement.
- » TEC FES Electrodes printed devices used to stimulate muscle movement.
- » IDUN ECG electrodes chest worn devices to measured ECG signals.