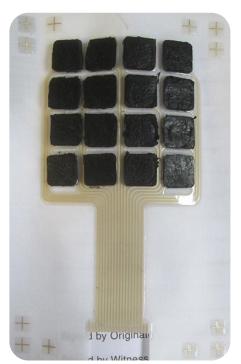

#### **Electrode Demonstrators**

- » AAU EMG Electrodes printed devices used to record muscle movement.
- » TEC FES Electrodes printed devices used to stimulate muscle movement.
- » IDUN ECG electrodes chest worn devices to measured ECG signals.