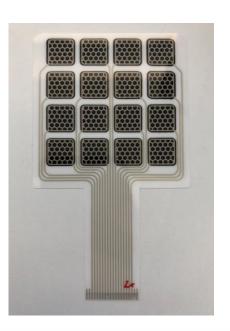

#### **Electrode Demonstrators**

- » AAU EMG Electrodes printed devices used to record muscle movement.
- » TEC FES Electrodes printed devices used to stimulate muscle movement.
- » IDUN ECG electrodes chest worn devices to measured ECG signals.