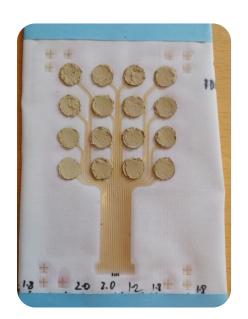

#### **Electrode Demonstrators**

- » AAU EMG Electrodes printed devices used to record muscle movement.
- » TEC FES Electrodes printed devices used to stimulate muscle movement.
- » IDUN ECG electrodes chest worn devices to measured ECG signals.