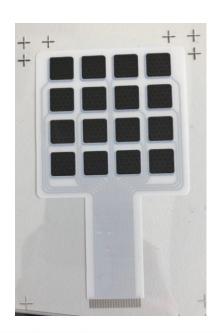

#### **Electrode Demonstrators**

- » AAU EMG Electrodes printed devices used to record muscle movement.
- » TEC FES Electrodes printed devices used to stimulate muscle movement.
- » IDUN ECG electrodes chest worn devices to measured ECG signals.

#### Printed Electronics Demonstrators

- » RISE Printed transitor circuits on plastic film
- » BCM, TUC and ABL Printed electrodes and multi-layer structures
- » SCT Printed devices on plastic film